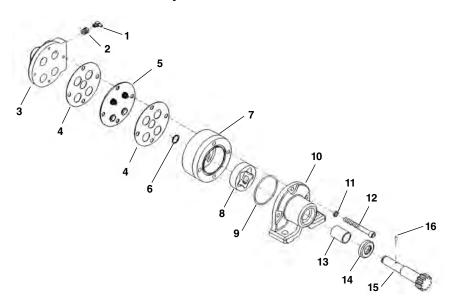

## Model MJ Oil Pump

| Ref.<br>No. | Catalog<br>No. | Description                      |
|-------------|----------------|----------------------------------|
| <u>110.</u> | 62052          | Model MJ Oil Pump                |
| 1           | 87945          | Right Angle Fitting (2)          |
| 2           | 62047          | Reducing Bushing (2)             |
| 3           | 33442          | Valve Body                       |
| 4           | 33457          | Gasket (2)                       |
| 5           | 33452          | Valve Body Assembly              |
| 6           | 61997          | Retaining Ring                   |
| 7           | 62002          | Gerotor Housing                  |
| 8           | 62007          | Gerotor Set                      |
| 9           | 33477          | O-Ring                           |
| 10          | 62012          | Pump Body                        |
| 11          | 45150          | Lock Washer (3)                  |
| 12          | 62017          | Screw (3)                        |
| 13          | 61972          | Bushing                          |
| 14          | 33472          | Oil Seat                         |
| 15          | 61982          | Pump Shaft                       |
| 16          | 26907          | Drive Pin                        |
| 17          | 61977          | Pump Repair Kit (Includes        |
|             |                | Ref. No. 4-6, 9, 13, 14, and 16) |