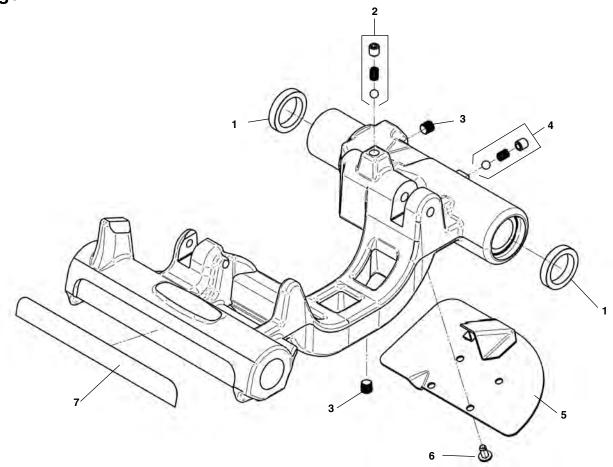

## Carriage

#### NOTE: Order parts by Catalog Number only. DO NOT order by Reference Number.

| Ref.<br><u>No.</u> | Catalog<br><u>No.</u> | Description                 |
|--------------------|-----------------------|-----------------------------|
| _                  | 94357                 | Carriage Assembly           |
| 1                  | 46720                 | Oil Seal                    |
| 2                  | 46810                 | Die Head Dètente            |
| 3                  | 46815                 | Pipe Plug, 1/8" NPT (2)     |
| 4                  | 35307                 | Pressure Relief Set         |
| 5                  | 45195                 | Drip Tray                   |
| 6                  | 46270                 | Screw, 1/4" - 20 x 1/2" (4) |
| 7                  | 46370                 | Length Gauge                |
|                    |                       |                             |