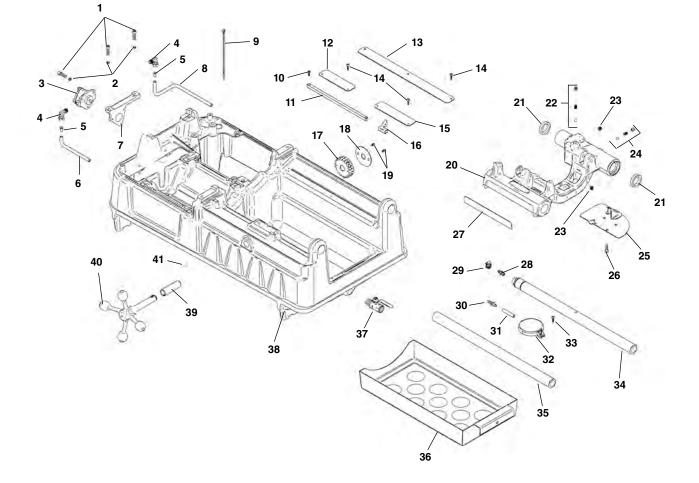

# **Carriage and Oiling Components**

| NOTE: | Order parts by Catalog Number only. |
|-------|-------------------------------------|
|       | DO NOT order by Reference Number.   |

| Ref.<br><u>No.</u> | Catalog<br><u>No.</u> | Description                                    | Ref.<br><u>No.</u> | Catalog<br><u>No.</u> | Description                 |
|--------------------|-----------------------|------------------------------------------------|--------------------|-----------------------|-----------------------------|
| 1                  | 83685                 | Screw, Socket Head 1/4" - 20 x 1" (5)          | 22                 | 46810                 | Die Head Détente            |
| 2                  | 44740                 | Lock Washer, 1/4" (5)                          | 23                 | 46815                 | Pipe Plug, 1/8" NPT (2)     |
| 3                  | 94092                 | Oil Pump                                       | 24                 | 35307                 | Pressure Relief Set         |
| 4                  | 35122                 | Fitting (2)                                    | 25                 | 45195                 | Drip Tray                   |
| 5                  | 35117                 | Tube Insert                                    | 26                 | 46270                 | Screw, 1/4" - 20 x 1/2" (4) |
| 6                  | 26822                 | Oil Hose                                       | 27                 | 46370                 | Length Gauge                |
| 7                  | 27123                 | Oil Pump Bracket                               | 28                 | 69157                 | Barbed Fitting              |
| 8                  | 94362                 | Oil Hose                                       | 29                 | 35142                 | Hose Clamp                  |
| 9                  | 94407                 | Cable Tie                                      | 30                 | 54142                 | Bulkhead Fitting            |
| 10                 | 45615                 | Screw, Flat Head #10 - 32 x 1/2" (2)           | 31                 | 87950                 | Hose                        |
| 11                 | 47105                 | Length Indicator Bar                           | 32                 | 58467                 | Filter Screen Assembly      |
| 12                 | 94122                 | Drip Edge                                      | 33                 | 45420                 | Screw, #10 - 32 x 3/8"      |
| 13                 | 94127                 | Drip Edge                                      | 34                 | 45220                 | Support Bar, Rear           |
| 14                 | 43367                 | Screw, #8 x 3/4"                               | 35                 | 45440                 | Support Bar, Front          |
| 15                 | 94117                 | Drip Edge                                      | 36                 | 94112                 | Chip Tray                   |
| 16                 | 47110                 | Indicator Slide                                | 37                 | 94347                 | Valve, Oil Drain            |
| 17                 | 45430                 | Pinion                                         | 38                 | 94042                 | Base                        |
| 18                 | 47120                 | Pinion Lock Ring                               | 39                 | 94222                 | Bushing                     |
| 19                 | 46785                 | Screw, Flat Head #10 - 32 x 3/8" (2)           | 40                 | 94012                 | Handwheel                   |
| 20                 | 94357                 | Carriage Assembly (Includes Ref. Nos. 21 - 27) | 41                 | 94267                 | Key, 3/16" Square x 1/2"    |
| 21                 | 46720                 | Oil Seal (2)                                   |                    |                       | · ·                         |

## Carriage

#### NOTE: Order parts by Catalog Number only. DO NOT order by Reference Number.

| Ref.<br><u>No.</u> | Catalog<br><u>No.</u> | Description                 |
|--------------------|-----------------------|-----------------------------|
| _                  | 94357                 | Carriage Assembly           |
| 1                  | 46720                 | Oil Seal                    |
| 2                  | 46810                 | Die Head Dètente            |
| 3                  | 46815                 | Pipe Plug, 1/8" NPT (2)     |
| 4                  | 35307                 | Pressure Relief Set         |
| 5                  | 45195                 | Drip Tray                   |
| 6                  | 46270                 | Screw, 1/4" - 20 x 1/2" (4) |
| 7                  | 46370                 | Length Gauge                |
|                    |                       |                             |