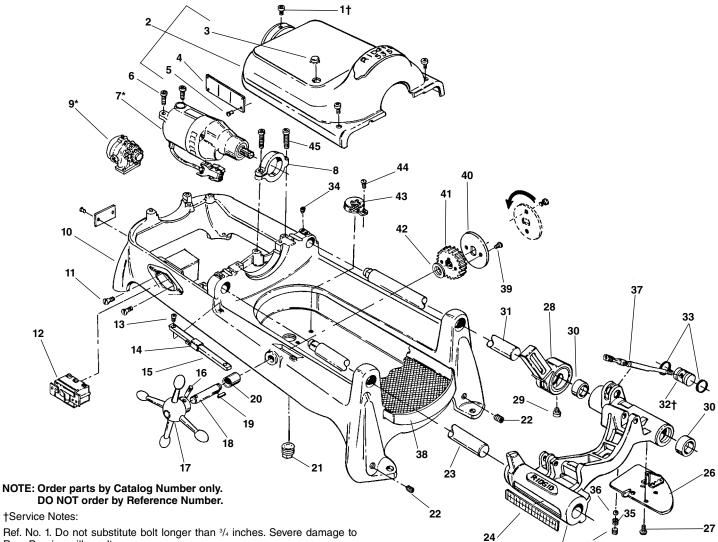

### Main Components – Early Style

Rear Bearing will result.

Ref. No. 32. To assure proper oil flow, position pivot plug so that when spout is in up position, oil flow hole is visible in carriage slot below spout.

| Ref.<br>No. | Catalog<br><u>No.</u> | Description                                                                      | Ref.<br>No. | Catalog<br><u>No.</u> | Description                                                                      |
|-------------|-----------------------|----------------------------------------------------------------------------------|-------------|-----------------------|----------------------------------------------------------------------------------|
|             | 46760                 | Screw <sup>3</sup> / <sup>8</sup> " - 16 x <sup>3</sup> / <sup>4</sup> " (3)     | 24          | 46370                 | Scale                                                                            |
| 1†          | 40700                 |                                                                                  | 24<br>25    | 46370<br>62057        |                                                                                  |
| 3           |                       | Cover (Incls. Ref. No. 3, 4, 5)                                                  | 25          | 62057                 | Carriage Assy. (Includes Ref. Nos. 24, 26, 27, 28,                               |
|             | 89310                 | Plug Button                                                                      | 00          | 45105                 | 29, 30, 34, 35, 36)                                                              |
| 4           | 88690                 | Warning Plate                                                                    | 26          | 45195                 | Drip Plate                                                                       |
| 5           | 85920                 | Pop Rivet (8)                                                                    | 27          | 46270                 | Screw 1/4" - 20 x 1/2" Pan Head (4)                                              |
| 6           | 46745                 | Screw <sup>3</sup> / <sub>8</sub> " - 16 x 1 <sup>1</sup> / <sub>4</sub> " (2)   | 28          | 43690                 | Cutter Arm                                                                       |
| 7*          | 88125                 | Motor Model 1177, 115V                                                           | 29          | 44930                 | Screw, 5/16" x 9/32"                                                             |
|             | 88165                 | Motor Model 2377, 230V                                                           | 30          | 46720                 | Oil Seal (2)                                                                     |
| 8           | 43795                 | Motor Bracket                                                                    | 31          | 45220                 | Support Bar - Rear                                                               |
| 9*          | 47195                 | Model A Oil Pump                                                                 | 32†         | 44340                 | Pivot Plug                                                                       |
| 10          | 43030                 | Base (Incls. Ref. No. 20, 21, 22, 44)                                            | 33          | 44470                 | O-Ring (2)                                                                       |
| 11          | 45280                 | Screw #8-32 x 5/8" Flat Head (2)                                                 | 34          | 46800                 | Set Screw <sup>3</sup> / <sup>8</sup> " - 16 x <sup>3</sup> / <sup>8</sup> " (3) |
| 12          | 44505                 | Switch                                                                           | 35          | 46680                 | Spring                                                                           |
| 13          | 45615                 | Screw #10-32 x 1/2" Flat Head (2)                                                | 36          | 46925                 | Ball                                                                             |
| 14          | 47110                 | Indicator Slide                                                                  | 37          | 44495                 | Oil Spout Assembly                                                               |
| 15          | 47105                 | Indicator Bar                                                                    | 38          | 43355                 | Chip Tray                                                                        |
| 16          | 47165                 | Pin                                                                              | 39          | 46785                 | Screw #10-32 x 3/8"                                                              |
| 17          | 46510                 | Handwheel                                                                        | 40          | 47120                 | Lock Plate                                                                       |
| 18          | 47115                 | Pinion Shaft                                                                     | 41          | 45430                 | Pinion                                                                           |
| 19          | 46930                 | Key <sup>3</sup> /16" Square                                                     | 42          | 47145                 | Spacer                                                                           |
| 20          | 46540                 | Bushing                                                                          | 43          | 46655                 | Filter                                                                           |
| 21          | 44485                 | Drain Plug                                                                       | 44          | 45420                 | Screw #10-24 x 3/8"                                                              |
| 22          | 42037                 | Set Screw <sup>1</sup> / <sub>2</sub> " - 13 x <sup>1</sup> / <sub>2</sub> " (4) | 45          | 44220                 | Screw <sup>3</sup> / <sub>8</sub> " - 16 x 1 <sup>1</sup> / <sub>2</sub> "       |
| 23          | 45440                 | Support Bar - Front                                                              | -           |                       |                                                                                  |
| 0           |                       | oupport Bail 11011                                                               |             |                       |                                                                                  |

\*Refer to Motor Model No./Refer to Model "A" Oil Pump for Component Parts