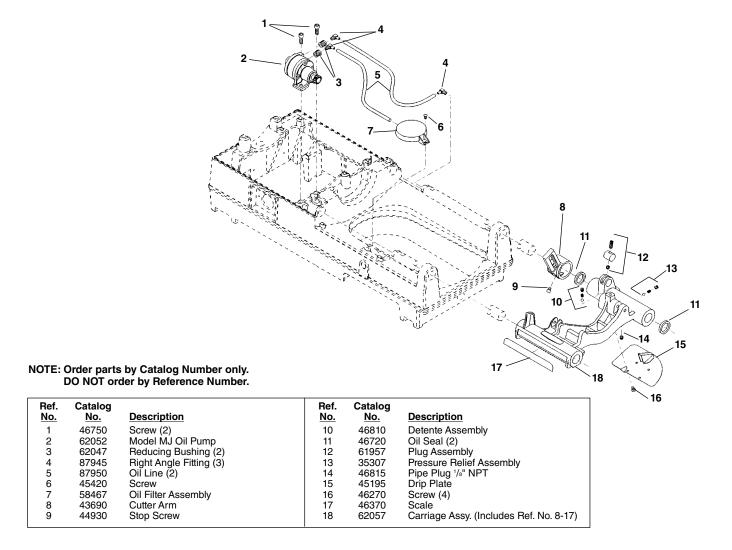

## **Carriage and Oiling System**

# **Carriage and Oiling Components**

| NOTE: | Order parts by Catalog Number only. |
|-------|-------------------------------------|
|       | DO NOT order by Reference Number.   |

| Ref.<br><u>No.</u> | Catalog<br><u>No.</u> | Description                                    | Ref.<br><u>No.</u> | Catalog<br><u>No.</u> | Description                 |
|--------------------|-----------------------|------------------------------------------------|--------------------|-----------------------|-----------------------------|
| 1                  | 83685                 | Screw, Socket Head 1/4" - 20 x 1" (5)          | 22                 | 46810                 | Die Head Détente            |
| 2                  | 44740                 | Lock Washer, 1/4" (5)                          | 23                 | 46815                 | Pipe Plug, 1/8" NPT (2)     |
| 3                  | 94092                 | Oil Pump                                       | 24                 | 35307                 | Pressure Relief Set         |
| 4                  | 35122                 | Fitting (2)                                    | 25                 | 45195                 | Drip Tray                   |
| 5                  | 35117                 | Tube Insert                                    | 26                 | 46270                 | Screw, 1/4" - 20 x 1/2" (4) |
| 6                  | 26822                 | Oil Hose                                       | 27                 | 46370                 | Length Gauge                |
| 7                  | 27123                 | Oil Pump Bracket                               | 28                 | 69157                 | Barbed Fitting              |
| 8                  | 94362                 | Oil Hose                                       | 29                 | 35142                 | Hose Clamp                  |
| 9                  | 94407                 | Cable Tie                                      | 30                 | 54142                 | Bulkhead Fitting            |
| 10                 | 45615                 | Screw, Flat Head #10 - 32 x 1/2" (2)           | 31                 | 87950                 | Hose                        |
| 11                 | 47105                 | Length Indicator Bar                           | 32                 | 58467                 | Filter Screen Assembly      |
| 12                 | 94122                 | Drip Edge                                      | 33                 | 45420                 | Screw, #10 - 32 x 3/8"      |
| 13                 | 94127                 | Drip Edge                                      | 34                 | 45220                 | Support Bar, Rear           |
| 14                 | 43367                 | Screw, #8 x 3/4"                               | 35                 | 45440                 | Support Bar, Front          |
| 15                 | 94117                 | Drip Edge                                      | 36                 | 94112                 | Chip Tray                   |
| 16                 | 47110                 | Indicator Slide                                | 37                 | 94347                 | Valve, Oil Drain            |
| 17                 | 45430                 | Pinion                                         | 38                 | 94042                 | Base                        |
| 18                 | 47120                 | Pinion Lock Ring                               | 39                 | 94222                 | Bushing                     |
| 19                 | 46785                 | Screw, Flat Head #10 - 32 x 3/8" (2)           | 40                 | 94012                 | Handwheel                   |
| 20                 | 94357                 | Carriage Assembly (Includes Ref. Nos. 21 - 27) | 41                 | 94267                 | Key, 3/16" Square x 1/2"    |
| 21                 | 46720                 | Oil Seal (2)                                   |                    |                       | · ·                         |